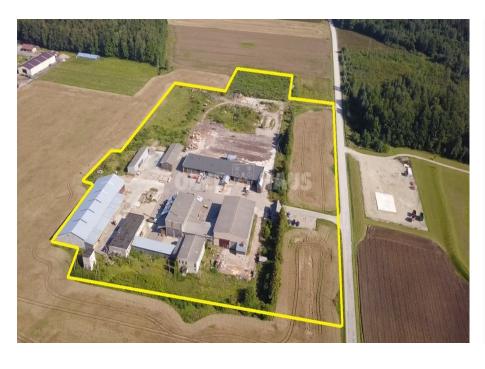

## **About this object**

MANUFACTURING AND STORAGE COMPLEX FOR RENT KRETINGA REGION MANUFACTURING AND STORAGE PREMISES FOR RENT WITH ADMINISTRATIVE PREMISES DARBĚNŲ St. 1, ŠUKĖS K., KRETINGA REGION THE PREMISES CAN BE RENT TOGETHER WITH SAWING EQUIPMENT, ETC. TECHNIQUE. We offer a unique opportunity to rent production facilities with an area of 5282 m², Kretinga district, Šukės village. This object is in a great location, just 16 km from Kretinga, access via newly paved roads. The facility can be rented with all existing sawmill equipment, etc. technique. EXCLUSIVENESS OF THE PREMISES: The buildings were built in 1984 - 1985, some of the buildings were renovated in 2010 - 2016. The height of the premises is 4.56 m; 6.14 m; 8.23 m; 8.28 years Three hoists are installed. It is a strategically excellent location: you can easily reach Darbėni, Kretinga, Palanga, Klaipėda, Plunge on paved roads. The total area of the plot is 6.0467 ha. 1 ha of territory is an asphalt

Read more: www.ober-haus.lt/en/OH495174

| <u>~</u> | Object Type   | Commercial space for rent    |
|----------|---------------|------------------------------|
|          | Area          | 2889.85 m²                   |
|          | Building type | Manufacture, Ware<br>House   |
|          | Land area     | 604.67 a                     |
| 2        | Floor         | 1 of                         |
| Ħ        | Year built    | 1985                         |
| Ø        | Nuoroda       | ober-<br>haus.lt/en/OH495174 |