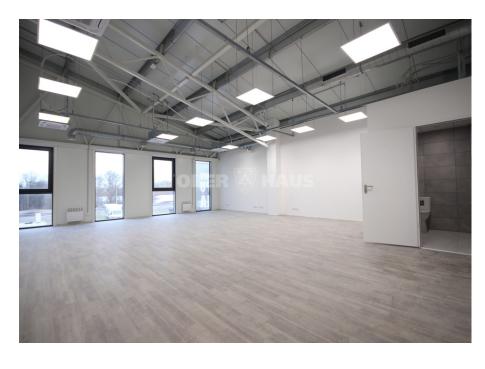

## **About this object**

CATERING PREMISES FOR RENT IN A MULTIFUNCTIONAL PROJECT ------ ADVANTAGES - For

trade/storage activities together with an office - A++ Building on the first line from the western bypass, therefore it will ensure extremely high brand visibility - Business space and office in one place - Next to one of the intersections ensuring one of the largest traffic flows in the country - Additional storage space can be rented - The height of the trade premises is 4 m., the office is about 3.5 m. - Solar power plant (covers the electricity costs of general service) - Spacious parking lot - High-quality and latest technologies were used in the construction of the building - Showcases - Polished concrete industrial floors - Recuperation - Heating with radiators - 2 San. nodes

INFORMATION - A++ cl

Read more: www.ober-haus.lt/en/OH498299

| <u>~</u> | Object Type   | Commercial space for rent                                             |
|----------|---------------|-----------------------------------------------------------------------|
|          | Area          | 251.00 m <sup>2</sup>                                                 |
|          | Building type | Services, Other,<br>Recreation, Office,<br>Ware House,<br>Manufacture |
| <u> </u> | No. of rooms  | 2                                                                     |
| 2        | Floor         | 1 of 2                                                                |
| Ħ        | Year built    | 2023                                                                  |
| 0        | Nuoroda       | ober-<br>haus.lt/en/OH498299                                          |