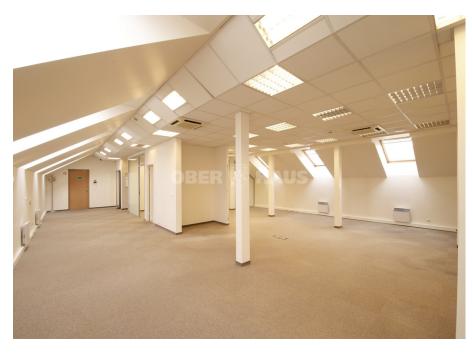

## **About this object**

FOR RENT office premises of various sizes in IBC Business Park, located at the intersection of A. Juozapavičius, Slucko and Šeimyniškės streets. Very convenient access, excellent visibility and public transport connections, parking in the courtyard. Possibility to rent one private office or the entire floor. Large selection of premises of various sizes and equipment. The premises are equipped with kitchens, bathrooms, meeting rooms, common areas. The premises have smart radiators, LED lighting, air conditioners. There is spacious underground and above-ground parking in the territory, IBC Business Park has a kindergarten, a beauty salon, a Spanish language school, banking services, day cafes, a clothes cleaning center, and other services. IBC Business Park also rents commercial, service, and storage premises. Rental price 5-11 Eur/m² + VAT. The rental price depends on the equipment of the premises and the area rented. Car parking - 80 Eur/m