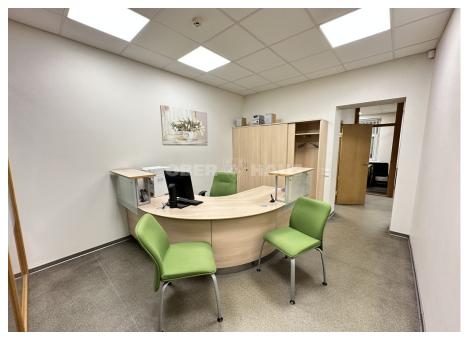

## **About this object**

Administrative premises for rent in the center of Panevėžys city, A. Smetonas g. Are you looking for ideal premises for your office in the very center of Panevėžys city? This offer is just for you! The premises are located in a great strategic location - at the intersection of A. Smetonas and Klaipėdos streets, next to the Trinity Church and Freedom Square, providing excellent visibility and convenience. Advantages: Attractive location: The premises are in the very center of the city, near important objects and with easy access. Private courtyard with parking: The inner courtyard has parking spaces, so you will not have to worry about parking. Fully equipped: The premises have all the necessary furniture (tables, chairs, shelves), so you can start working immediately. Separate offices: The premises are divided into separate offices, there is a separate document room. Kitchen and toilet: A kitchen and a sanitary unit are equipped, ensuring co