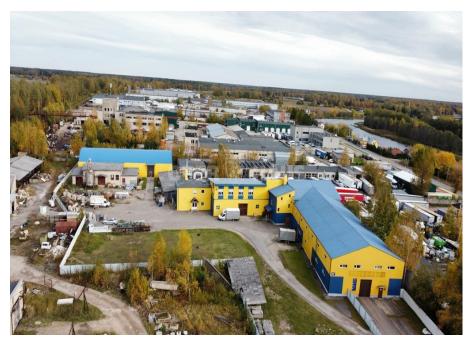

## **About this object**

STORAGE/PRODUCTION PREMISES FOR RENT IN PANEVĖŽY Premises for rent in Panevėžys, Tinklų g. 11C, located in a fenced and secure area. Total area of the premises – 764.54 sq. m. ② Main features: - The premises are not heated, but there is a separate tented production room, heated by an air-to-air heat pump. - Industrial concrete floors – strong and suitable for both storage and production. - Wide gates – convenient access and movement of goods. - The premises are perfect for various production activities or warehousing. ② Rental price – €1900 + VAT. The price can be negotiated with a serious tenant. For an inspection or more detailed information, call ②.