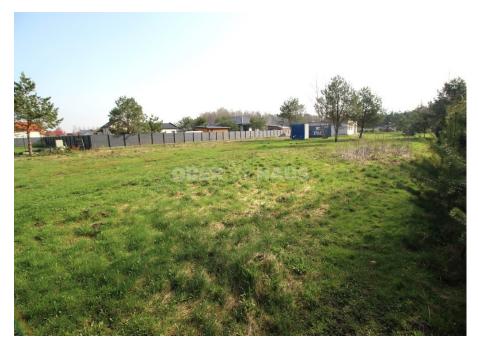

## **About this object**

A beautiful 14-acre plot of land in the territory of one- and two-family residential buildings with a one-story 131 m² total area, A++ energy class residential house project only 7 km from the outskirts of Klaipėda city, Ketvergiau village. Plot side lengths: 29.12 x 35.71 x 36.36 x 39.19 m. The surface is flat, with a few large trees on the eastern edge. Houses are already built and inhabited from the north and south, and are planned to be built from the east and west. 300 m of gravel streets to the house. Electricity has been brought to the plot and a building entrance has been installed. Infrastructure fee paid. You can start building a house right now. Individual water wells and sewage treatment plants have been designed. Features of the house: - walls of the house - gas silicate blocks; - facade decoration - clinker tiles; - plinth - plastered; - roof structure - wooden; - roof covering - concrete tiles. A comfortable place to live: - Ketv