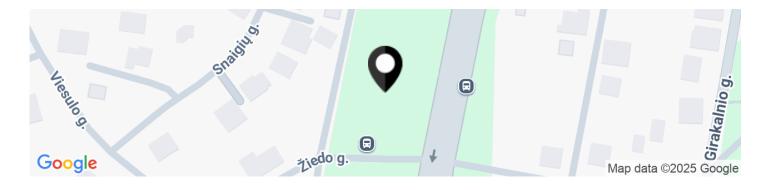

## Alytaus m. sav., Likiškiai, Smilgų g.

LAND FOR SALE

## About this object

34 A COMMERCIAL PLOT FOR SALE IN ALYTS Location – Smilgų g. 24; Plot area – 34.46 a; Purpose – other; Type of use – commercial object territories. The plot is not built up. There are two electricity supply overhead lines on the plot – one at the plot boundary, the other needs to be raised. A medium-pressure gas pipeline runs along the plot boundary. The plot is bordered by streets on three sides, next to the high-traffic road Kaunas – Lazdijai (Punsko g.). Adjacent to the plot is ~20 a of free state land, which can be rented or purchased after preparing and approving territorial planning documents. PRICE: 400,000 Eur.