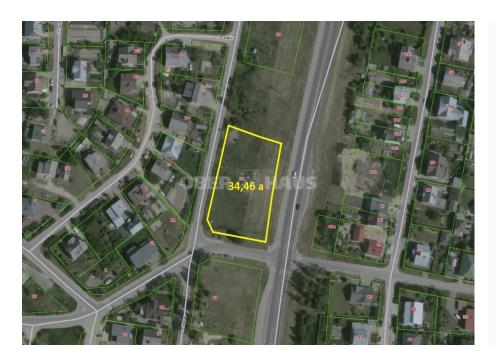

## About this object

34 A COMMERCIAL PLOT FOR SALE IN ALYTS Location – Smilgų g. 24; Plot area – 34.46 a; Purpose – other; Type of use – commercial object territories. The plot is not built up. There are two electricity supply overhead lines on the plot – one at the plot boundary, the other needs to be raised. A medium-pressure gas pipeline runs along the plot boundary. The plot is bordered by streets on three sides, next to the high-traffic road Kaunas – Lazdijai (Punsko g.). Adjacent to the plot is ~20 a of free state land, which can be rented or purchased after preparing and approving territorial planning documents. PRICE: 400,000 Eur.