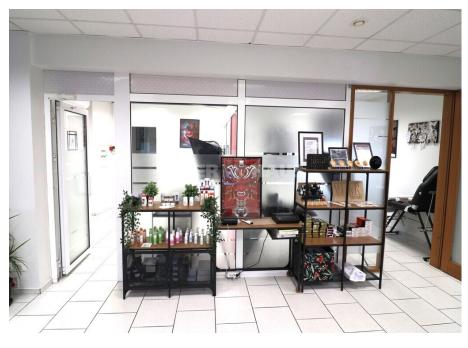

## **About this object**

PREMISES IN THE CITY CENTER. Premises for rent located on Vasario 16-osios St. in Panevėžys. 85.38 sq m area, neat premises are located on the first floor of the building. The premises have a separate entrance, display windows, air-water heating. The premises are clearly visible from A. Smetona and Vasario 16-osios streets. Nearby there is a large flow of pedestrians and cars. A tattoo parlor was installed in the premises. The rental price is 700 eur/month.