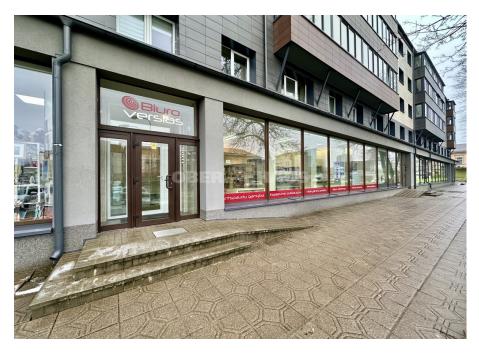

## Panevėžio m. sav., Centras, J. Basanavičiaus g.

**COMMERCIAL SPACE FOR RENT** 

850 €

5 € per m<sup>2</sup>

## **About this object**

Commercial premises for rent in the center of Panevėžys city, J. Basanavičiaus g. 1 160 sq. m commercial premises are offered in a very convenient and strategically attractive location - in the very center of Panevėžys city, on J. Basanavičiaus street. The premises are distinguished by a particularly high flow of people, because the central city market, shopping centers are located nearby, and the street is one of the main city transport arteries. Basic information about the premises: • Total area: 160 sq. m • Main room (with display windows): 119.24 sq. m • Warehouse: 25.44 sq. m • Office: 9.91 sq. m • Sanitary unit: 5.41 sq. m (WC and sink) • Display windows: perfect for advertising and ensure natural light. • Convenient layout of the premises is suitable for various activities: trade, services, office or other commercial purposes. Advantages: • Strategic location – city center. • Extremely high pedestrian and transpor