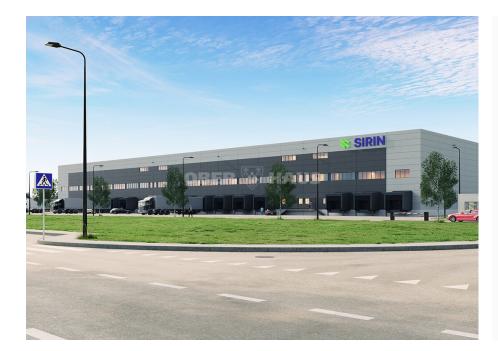

## About this object

Located in a well-developed and well-known area, the logistics complex will be built in three phases and will comprise up to 160,000 sqm of modern warehousing, retail and office space for rent.

The proposed lease commences in Q4 2025.

STANDARD WAREHOUSE BLOCK FIT-OUT :

- Area 1a. from 1050 sqm (WC, loading space included)- blocks can be combined

- Administrative/Building area 2a - 192 m<sup>2</sup> (open space administrative area, bathrooms, dressing rooms, kitchenette) can be equipped according to requirements.

- 2 hydraulic ramps (3 ramps available)
- Partitions from neighbours to trusses
- Practical heating solutions (minimum +14C in winter)
- Working height of the warehouse 10,5 m;

Read more: www.ober-haus.lt/en/OH497286