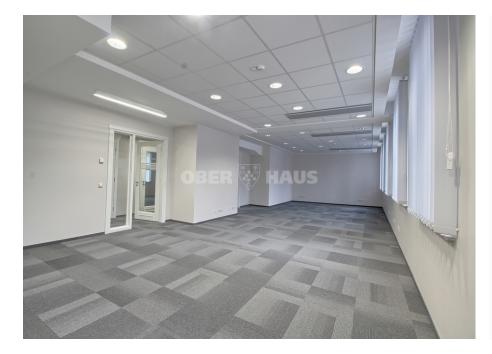

## About this object

TOP CLASS OFFICE FOR RENT IN KLAIPEDA CENTER \*\*\*QUALITY AND EFFICIENTLY EQUIPPED OFFICE PREMISES THAT SAVE YOUR MONEY\*\*\* Opportunity to rent 114 sq.m. office premises on the third floor of the building. Rental price - 14.40 EUR/1m2/month. excluding utility and general costs + VAT. FEATURES \* 3 free parking spaces \* The object has been reconstructed from the ground up. \* Fully renovated engineering systems, replaced roof structures, buildings insulated, modern elevator installed. \* For the convenience of employees and customers, a two-level parking lot has been installed. \* The interior of the buildings is exclusive and matches the style of the building parts. \* Access to the building 24 hours a day. \* Energy-saving engineering solutions \* Modern heating-ventilation-cooling system, allowing each room to autonomously regulate the comfort level. \* Triple-glazed windows, protecting against noise from outside. \* Window panes with sun control function

| 4  | Object Type   | Commercial space for rent    |
|----|---------------|------------------------------|
|    | Area          | 114.41 m <sup>2</sup>        |
|    | Building type | Office                       |
| کے | Floor         | 3 of 3                       |
| ତ  | Nuoroda       | ober-<br>haus.lt/en/OH370905 |