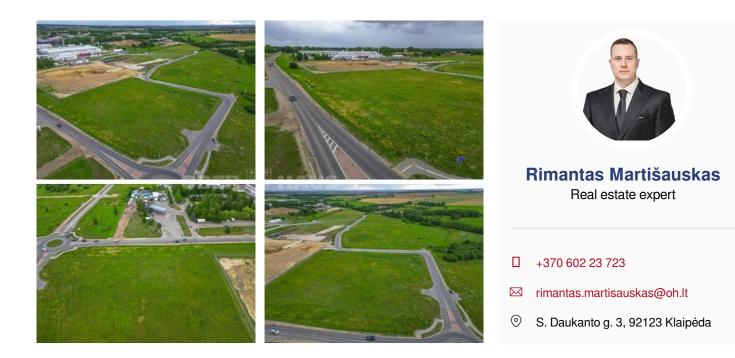

## About this object

55-141 ares of commercial and industrial land plots for sale in Gargždai Industrial Park (GIP) Two plots are for sale next to each other near the main street, there are possibilities for merging. The plot area is 55.45 ares, which is for commercial use and the plot area is 141.92 ares, which is for industrial and warehousing purposes. Electricity and gas lines run next to the plots. Many industrial companies such as: Mars Lietuva, Lotos, Ruuki, Print IT, Litana, Arlanga, Hidrostatyba, etc. have already chosen to develop their activities near GIP due to extremely convenient transportation. Klaipėda Airport is 40 min. away, Klaipėda Port is 25 min. away, Gargždai Railway is 10 min. away. Plot price: 1 are price: 1900 EUR + VAT Plot purpose: commercial, industrial-warehouse. Address: Pramonės g. 9 and 11, Gargždai. More information by phone or email.