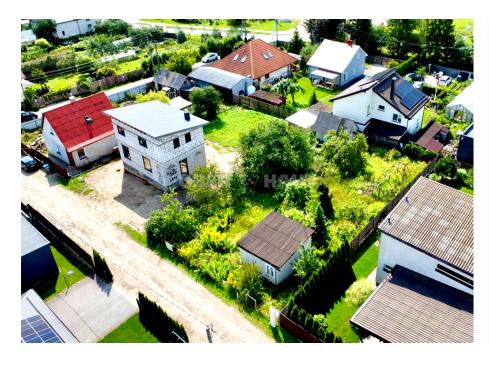

## Vilniaus m. sav., Guriai, Gurių sodų 25-oji

LAND FOR SALE

79 000 €

## **About this object**

A bright, sunny plot for sale in Guriai, Gurių sodų 25 st.. Guriai is the eastern part of the city of Vilnius, located south of Aukštoj Pavilni, near road 101 Vilnius-Šumskas (Black Road). Guriai is bordered by Aukštoi Pavilnii in the north (separated by Juodasis kelias), in the south and southwest by Kalnėnai, in the east by the villages of Juodoji Kelis and Rokantiškii (Vilnius district), and in the west by the forests of the Pavilnii regional park. Collective gardens, private houses are typical, in the south there are tenements. Around the plot there are private houses and cottages. Private Queen Martha's school, kindergartens, shops Maxima XXL, IKI, Lidl, gas stations, pharmacies are nearby. Good connection with the city center, just ten to fifteen minutes by car, the airport can be reached in 10 minutes. The plot is intended for amateur gardeners, it is possible to build an individual house. The plot has a regular rectangular sh

| <u>~</u>   | Object Type | Land for sale                |
|------------|-------------|------------------------------|
| <b>(a)</b> | Purpose     | Residential land             |
|            | Land area   | 6.18 a                       |
| Ø          | Nuoroda     | ober-<br>haus.lt/en/OH496860 |
|            |             |                              |