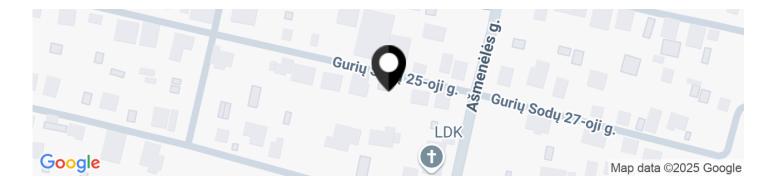

## Vilniaus m. sav., Guriai, Gurių sodų 25-oji

LAND FOR SALE

79 000 €

## **About this object**

A bright, sunny plot for sale in Guriai, Gurių sodų 25 st.. Guriai is the eastern part of the city of Vilnius, located south of Aukštoj Pavilni, near road 101 Vilnius-Šumskas (Black Road). Guriai is bordered by Aukštoi Pavilnii in the north (separated by Juodasis kelias), in the south and southwest by Kalnėnai, in the east by the villages of Juodoji Kelis and Rokantiškii (Vilnius district), and in the west by the forests of the Pavilnii regional park. Collective gardens, private houses are typical, in the south there are tenements. Around the plot there are private houses and cottages. Private Queen Martha's school, kindergartens, shops Maxima XXL, IKI, Lidl, gas stations, pharmacies are nearby. Good connection with the city center, just ten to fifteen minutes by car, the airport can be reached in 10 minutes. The plot is intended for amateur gardeners, it is possible to build an individual house. The plot has a regular rectangular sh