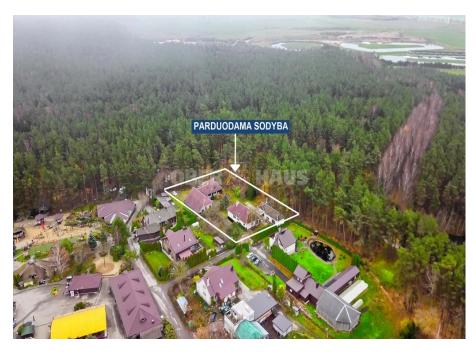

## Kretingos r. sav., Žibininkų k., Miško g

**VILLAS AND SUMMERHOUSES** 

285 000 €

960 € per m<sup>2</sup>

## **About this object**

Exclusive farmhouse in Žibininkai - Your oasis right next to Palanga! Looking for peace and privacy, but want to be close to the hustle and bustle of the city? This homestead is a great choice! Offer: - Spacious property: 41.46 acres of land bordering a maintained forest and recreation complex. - Two solid houses: - Main residence (296 sq m) with basement, ideal for a family. - House for production/industrial purpose (278 sq.m.) - a great investment or an opportunity to realize your business ideas. - Additional buildings: greenhouse, garage - multifunctional space. - Access: separate accesses to each building, providing wider possibilities for the use of the homestead. - Location: just a few minutes away from the center of Palanga and the airport. Nearby - "HBH" amusement park, "Holiday park", "313 Cable park", "Boom park" Why should you choose this homestead: - Unique location: nature, recreation, busines