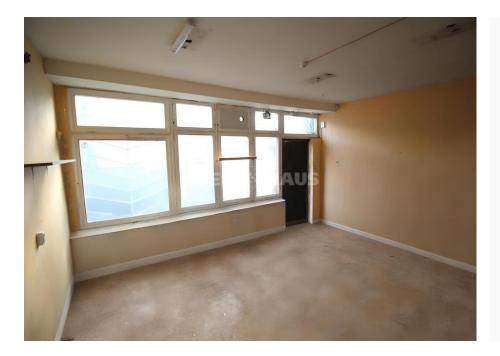

## 61 000 - 61 000 €

1 308 € per m<sup>2</sup>

| About t | nis oi | plect |
|---------|--------|-------|

Non-residential premises (hairdresser) for sale next to the Maxima shopping mall, Šilutės pl. 16, Klaipėda. The one-story building is located surrounded by residential buildings. The entire building is filled with commercial service and retail premises. The building has no administrator, there is no community. There is cold water and sewage. The roof is not insulated, recently renovated. The rear wall is insulated. There is no basement. The floor is made of sidewalk slabs covered with linoleum. Under them is a layer of about 60 cm. The premises are divided into two separate parts with separate entrances, but they can be connected. One part 19.14 m<sup>2</sup>: large room 14.45 m<sup>2</sup>, warehouse 2.31 m<sup>2</sup> and corridor 2.38 m<sup>2</sup>; The other part 27.48 m<sup>2</sup>: large room 25.99 m<sup>2</sup> and bathroom 1.49 m<sup>2</sup>. Windows to the southeast. No heating. There is no gas. Full renovation is required with replacement of doors and windows. There are parking spaces next to the build