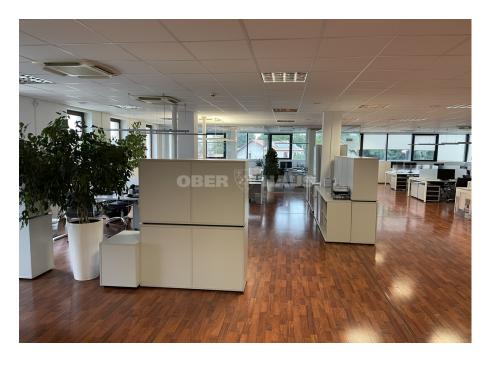

## **About this object**

OFFICE ROOM FOR RENT FROM 200 SQUARE M TO 650 SQUARE M, PYLIMO STR., OLD MIESTY Location: Pylimo st. 58, Vilnius; Area: 200 and 450 m²; Purpose: administrative. The premises are located on the 2nd (200 m²) and 3rd (450 m²) floors. The premises include: on the 3rd floor (450 m²) - one large common space, several separate offices, separated by glass partitions, meeting rooms, kitchenette, dining room and two bathrooms. knots There are all communication networks, ventilation and conditioning, security and fire protection systems. On the 2nd floor (200 m²) - one large common space, a separate manager's office and two bedrooms. knots Heating - central. The premises are rented without furniture. It is possible to hang an advertising sign on the building. Next to the premises there is a large car park managed by Unipark. The premises can be rented together or separately. RENTAL PRICE: EUR 5200 + VAT + utilities for premises on the 3rd floor and