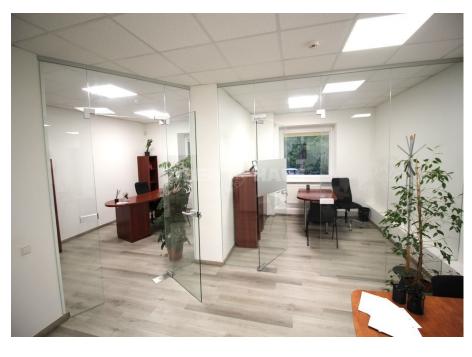

## **About this object**

82 m² premises for rent on the first floor of a 3-story office building in the center of Klaipėda, Bijūnu st. The premises include: a 23 m² room without windows, two 10 m² rooms separated by glass, a common room of about 37 m² and a 2.38 m² WC (plan in the last photo). Up to 8 workstations can be installed. In the photos, there are 4 workplaces and a kitchenette. Rental price: EUR 900 + VAT. All utilities are included in the rental price. Deposit: 2 months amount of rent. Lease Start: Today. Internet is available (paid separately). The flats are rented with some furniture. The building is accessible 24 hours a day. After working hours, the building is locked with a combination lock and the building's security alarm is activated (passwords are provided for employee entry). One car parking space is provided in the courtyard of the building (free of charge). Parking on the street near the building is paid.