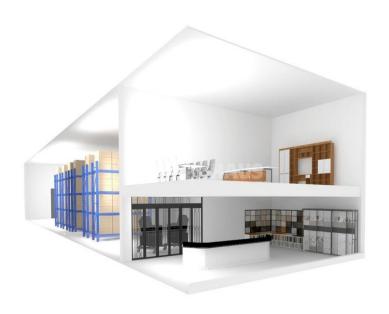

## **About this object**

ACORN Business Park - the right address for your business! A new business park is starting in Klaipėda, at Tilžės g. 74, Tilžės g. 72, Vilniaus pl. 5 and Vilniaus pl. 7, in a total area of 500,000 m², also known as the "Golden Triangle". A bypass is being formed specifically for ACORN Business Park from Vilniaus pl. (i.e. the A1, Klaipėda - Vilnius, main road), and a new street will also be formed, which will connect Tilžės g. with Vilniaus pl. IN THE FIRST STAGE, THERE ARE NO AVAILABLE PREMISES! In the new business park, there is an opportunity to rent or purchase: - STORAGE PREMISES with OFFICE/administrative premises - STOCK-OFFICE - ONLY STORAGE premises of various sizes and locations that suit you best - ONLY OFFICE/administrative premises according to your needs - TRADE and SERVICE premises - LAND PLOTS PREMISES FOR PURCHASE OR RENT The business park can offer various premises for TRADE, PRODUCTION, STORAGE, AND ADMINISTR