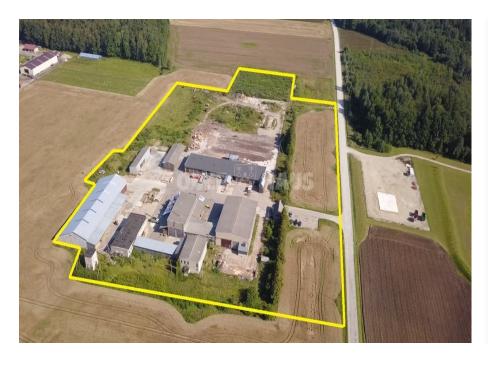

## **About this object**

SAWMILL FOR SALE PRODUCTION AND STORAGE PREMISES WITH ADMINISTRATIVE PREMISES FOR SALE DARBĖNŲ G. 1, ŠUKĖS VILLAGE, KRETINGA DISTRICT. We offer a unique opportunity to purchase production premises with an area of 5282 m² in Kretinga district, Šukės village. This object is in a great location, just 16 km from Kretinga city, access via newly paved asphalt roads. The object is being sold together with all existing sawmill equipment and other machinery. Company shares can also be purchased. EXCLUSIVENESS OF THE PREMISES: The buildings were built in 1985, some of the buildings were renovated in 2010 - 2016. The height of the premises is 4.56 m; 6.14 m; 8.23 m; 8.28 m. Three hoists are installed. Strategically excellent location: you can easily reach Kretinga, Palanga, Klaipėda, Plungė by asphalt roads. The total area of the plot is 6.0467 ha (ownership right). 1 ha of the territory is an asphalted site. The premises are sold together with saw

Read more: www.ober-haus.lt/en/OH495166

| <u>~</u> | Object Type   | Commercial space for sale    |
|----------|---------------|------------------------------|
|          | Area          | 5282.13 m²                   |
|          | Building type | Manufacture, Ware<br>House   |
|          | Land area     | 604.67 a                     |
| 2        | Floor         | 1 of 1                       |
| Ħ        | Year built    | 1985                         |
| 0        | Nuoroda       | ober-<br>haus.lt/en/OH495166 |