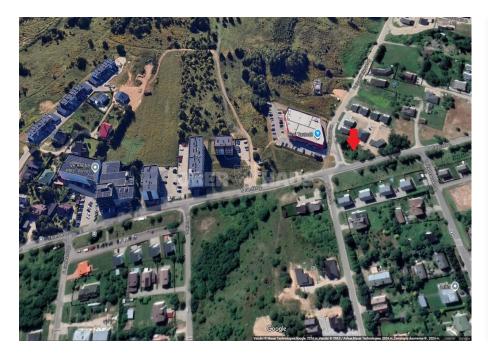

## Vilniaus m. sav., Tarandė, Tarandės g.

LAND FOR SALE

180 000 €

## **About this object**

A plot of land of 809 sqm is for sale in Vilnius, Tarandė, Tarandės g. The plot is located near the main street of the Tarandė microdistrict and the RIMI store. The purpose of the plot is commercial. A detailed plan has been approved for the territory, which sets the following development parameters for the plot: