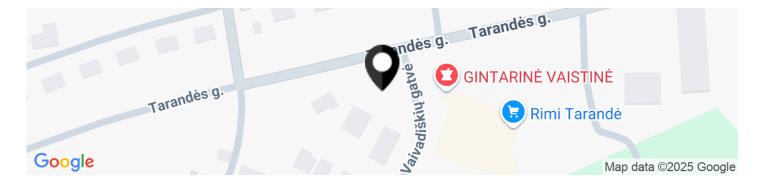

## Vilniaus m. sav., Tarandė, Tarandės g.

LAND FOR SALE

180 000 €

## **About this object**

A plot of land of 809 sqm is for sale in Vilnius, Tarandė, Tarandės g. The plot is located near the main street of the Tarandė microdistrict and the RIMI store. The purpose of the plot is commercial. A detailed plan has been approved for the territory, which sets the following development parameters for the plot: