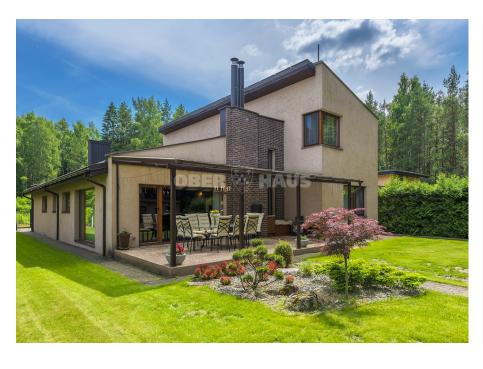

## Vilniaus m. sav., Antakalnis, Nemenčinės pl.

**HOUSE FOR SALE** 

599 000 €

2 445 € per m<sup>2</sup>

## **About this object**

-A unique two-story house for sale in the prestigious Masina micro-district, near Laurui quarter. -The house for sale is located in an exclusive location that has its own history and enchanting environment. -The area of the house is 245 sq.m. m, owned plot - 10 acres. The house is surrounded by a mature pine forest, a green yard with a decorative area and a cozy terrace. While living here, you can enjoy exclusive privacy, a sauna house and the wonderful freshness of the forest. -The house was built for itself, so special attention was paid to the high quality of materials and installation. The house has two floors, with high ceilings and a charming terrace and outdoor fireplace. - The roof structure of the house is gable, stone wool is used for insulation. -Covering sheets profiled. - Brick house, ceramic bricks, insulated with stone wool. - Equipped with a ventilation and heating system (geothermal heating). -The living room has an integrated

Read more: www.ober-haus.lt/en/OH472112

|                      | Object Type     | House for sale               |
|----------------------|-----------------|------------------------------|
|                      | Area            | 245.00 m <sup>2</sup>        |
|                      | Land area       | 10.00 a                      |
| I                    | No. of rooms    | 5                            |
| 2                    | Floor           | 2                            |
| $\stackrel{.}{\Box}$ | Year built      | 2007                         |
| ₩                    | Central heating | Other                        |
| Ø                    | Nuoroda         | ober-<br>haus.lt/en/OH472112 |
|                      |                 |                              |