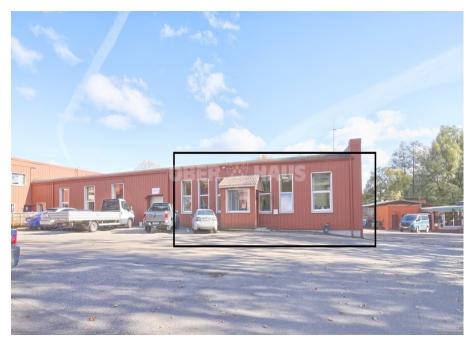

## Trakų r. sav., Lentvario m., Klevų al.

**COMMERCIAL SPACE FOR RENT** 

1 292 €

5 € per m²

## **About this object**

FOR RENT 258.57 m² commercial premises suitable for office Klevų al. in Lentvari. The premises are closed and open 24/7. in the protected area. They are fully equipped, with furniture. EQUIPMENT: - Premises are rented with all furniture and existing equipment; - The premises have a kitchenette with all the necessary equipment and sanitary facilities. knot; - The premises are equipped with ventilation, security and fire protection systems. PARKING AND TERRITORY: - Free parking next to the building; - 24/7 protected area. PRICE: Rent price - 5 Eur/m² + VAT. Utility charges are paid additionally.