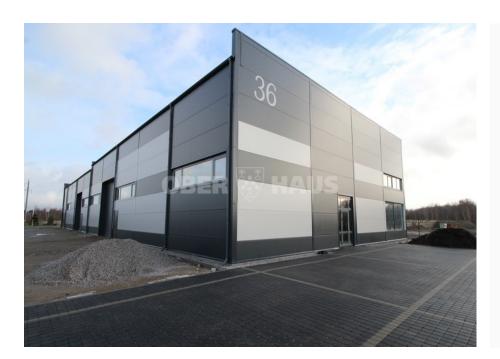

## About this object

NEW STORAGE/MANUFACTURING PREMISES FOR RENT, Klaipėda district, Glaudėnai village. construction of storage/production facilities has started. The premises will be furnished and ready for production or storage activities. The facility will be built and furnished using only quality materials. There will be no columns in the premises, so there will be enough space to work and maneuver heavy machinery. There is a high ceiling (7.5 m), so there is a possibility of storage at a height. LAYOUT Storage/production room 600 sq.m. Equipped A+ office/household premises on two floors, total area 150 sq.m. (to this day, there is still an opportunity to adjust the office premises or their area according to your needs). The rental price of storage facilities is EUR 5/sq.m. + VAT + taxes; The rent of office/domestic premises is 7 EUR/sq.m. + VAT + taxes. The area is fenced. There are video surveillance cameras, the gate is adjustable by distance. For an inspect