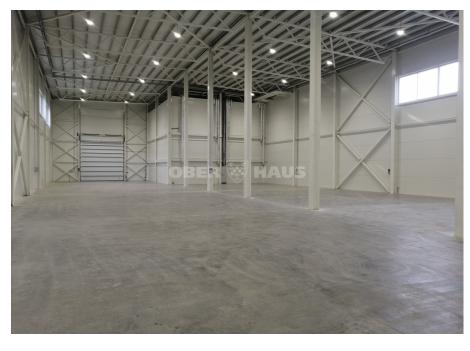

## **About this object**

OPTIMUM SIZE PREMISES FOR RENT IN KLAIPEDA A+ energy class premises for rent. The area of the storage premises reaches 950 sq.m. The area of the administrative premises reaches from 130 sq.m. There are also parking spaces for light transport and a large parking lot for customers. FEATURES - Excellent communication - The premises are heated - A+ energy class - The height of the storage premises is 8 meters - Spacious parking lot - Excellent visibility - Fiber optic internet PRICE - The price of the storage premises is 5 Eur/sq.m. - The price of the administrative premises is 7 Eur/sq.m. For more detailed information or an inspection, please contact us by phone or e-mail.