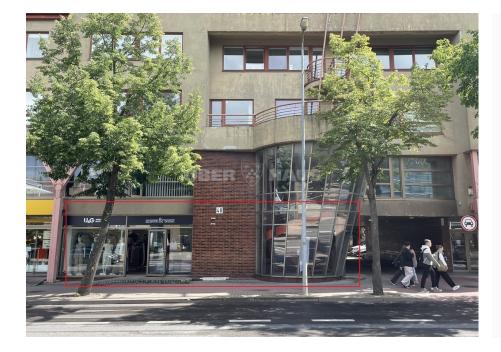

## About this object

Premises for sale with a parking space, in the central part of the city, H. Manto 40, Klaipėda Purpose: non-residential premises - shop Access: through the front door, directly from the outside (there is also an additional access from the yard). The premises are divided into two parts by a plaster partition: - Part I area - 69 m<sup>2</sup> - EUR 152,000 - Part II area - 110 m<sup>2</sup> - EUR 242,200 After demolishing the plaster partition, the total area of the premises is 178.94 m<sup>2</sup> - EUR 394,200. You can buy each premises separately or both together. The premises are currently leased, so there is an opportunity to purchase them as a streaming object (with tenants). There is a toilet in the premises. Convenient access and parking spaces in the yard. The intensity of H. Manto Street is very high. It is one of the main arteries of the city. Central H. Manto street is characterized by high pedestrian traffic and public transport routes, which creates many bus stop