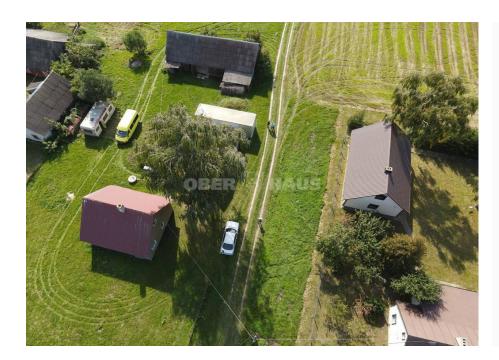

## Alytaus r. sav., Papėčių k., Piliakalnio g.

VILLAS AND SUMMERHOUSES

59 000 €

987 € per m<sup>2</sup>

## About this object

In a unique place by the Metel lake. Homestead with buildings for sale. The distance from Kaunas is 80 km, asphalted road to the border of the plot. It is possible to change it to your own real estate Residential house with a total area of 59.75 sq.m. Outdoor toilet, well. Plot of land - residential areas, low-rise dwellings. house construction; The area of the land plot is 0.18 ha; The plot of land is formed by carrying out preliminary measurements; Yard basement - 30 sq.m. Farm building - 128 sq.m. Water well; The homestead includes: Land plot - agricultural use 3.18 ha; The plot of land is formed by conducting preliminary measurements; The plot borders the coast of Lake Metelis. The length of the shores of the lake is 37 meters.