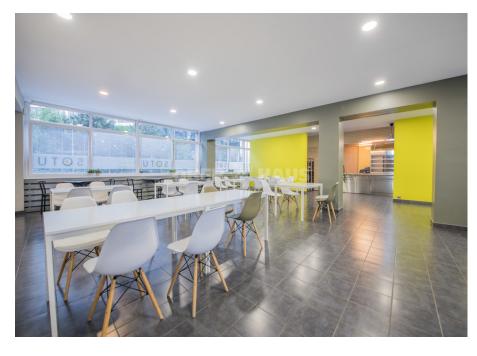

## **About this object**

464m² premises for rent in the centre of Vilnius, Lvivo str.

The premises are strategically located near PC EUROPA, Lviv Business Centre, Vilnius City Municipality, Quadrum North Business Centre.

#### PREMISES:

Easily located and highly visible premises on the ground floor - total floor area  $464m^2$ :  $230m^2$  larger room/ hall,  $132m^2$  smaller room, separate room of  $47m^2$  + utility room and WC.

### AVAILABILITIES:

Most suitable for commercial, service, creative activities;

Read more: www.ober-haus.lt/en/OH492819

| <u>~</u>      | Object Type   | Commercial space for rent    |
|---------------|---------------|------------------------------|
|               | Area          | 464.38 m²                    |
|               | Building type | Office, Services             |
| 2             | Floor         | 1 of 3                       |
| $\mathcal{O}$ | Nuoroda       | ober-<br>haus.lt/en/OH492819 |