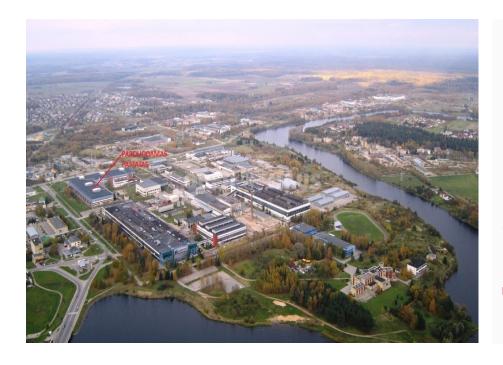

### **About this object**

A production/storage building is for sale, located on Tinkly St.. The two-story building, with an area of 39,016.83 sq.m., consists of two rooms on the first and second floors. The building is located in the former territory of AB "Ekranas", where there are many different production and storage buildings. The adjacent production building has been completely renovated. Access via the newly arranged Elektronikos and Tinkly streets. The building is equipped, operated, has all communications, a freight elevator, large electrical capacities are available. About 40 percent the premises of the building are leased under a long-term lease. The area of the plot is 7.8491 ha, part of it (about 5 ha) would be assigned to the building for sale. It is also possible to buy a nearby production building with an area of 1374.90 sq.m. Selling price 218 eur/sq.m