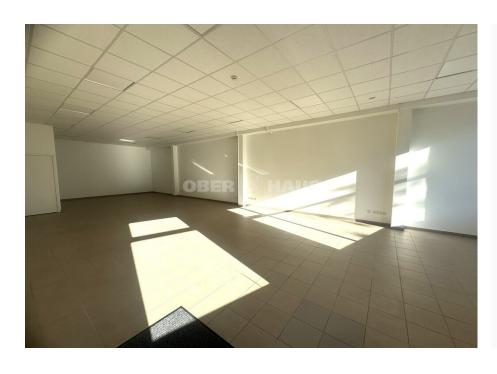

## **About this object**

Commercial premises for rent located on J. Urbšio st. in Panevėžys. Neat, furnished premises of 85 sq.m. are located on the second floor of the building. The building in which the premises are for rent is located is located in the central part of the city, clearly visible from J. Urbšio, Vasario 16-osios streets. There are free parking spaces and lots next to the building, and there is a passenger elevator in the building. The premises are suitable for services, offices, and trade. The premises have a separate WC. Rental price 430 eur/month + GPM More information at the following tel. No. 8-614-80065