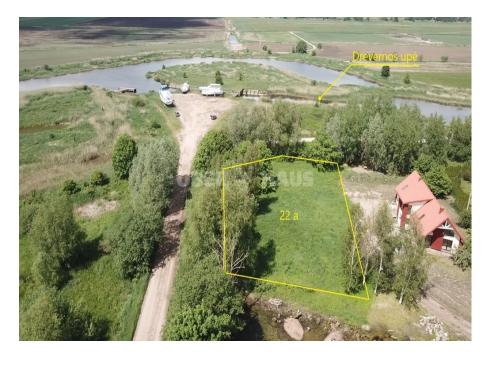

## Klaipėdos r. sav., Drevernos k., Mokyklos g.

LAND FOR SALE

50 000 €

- +370 682 46 633
- S. Daukanto st. 3, 92123 Klaipėda

## **About this object**

Unique plot by the Dreverna River PLOT FEATURES Convenient access to the main Žemaičių g. Great location near the Dreverna River. The plot has Ruins with a number, which can be restored. The plot has an irregular pentagonal shape (close to a trapezoid). COMMUNICATIONS: Electricity is supplied through the road from the eastern side of the plot. All city communications are brought to the newly formed easement road leading to the plot. The buyer does not pay a commission fee. For more detailed information, please contact us by phone.

Read more: www.ober-haus.lt/en/OH492417

|            | Object Type | Land for sale                                    |
|------------|-------------|--------------------------------------------------|
| <b>(a)</b> | Purpose     | Residential land,<br>Commercial,<br>Recreational |
|            | Land area   | 22.00 a                                          |
| Ø          | Nuoroda     | ober-<br>haus.lt/en/OH492417                     |