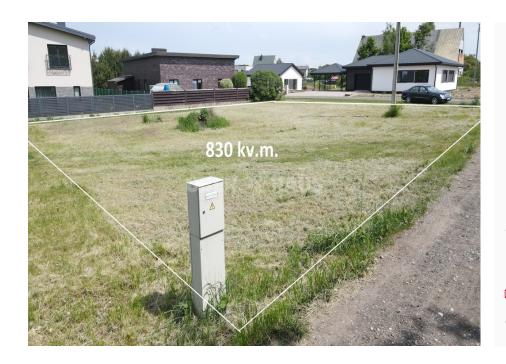

## About this object

A plot of land for sale in Liepalotas st. 15, Kaunas Land plot use: Residential area Land plot use: Low-rise residential construction The land plot was formed by carrying out cadastral measurements - electricity input was introduced; - the plot is rectangular in shape, flat terrain; - all city communications are near the plot; - good access; - quarry near Vaišvydava; - near the Kaunas lagoon regional park; - the plot is located in a block of private houses; - quiet, beautiful place; - the plot is not mortgaged to the bank, has no debts, quick sale is possible.

#### Read more: www.ober-haus.lt/en/OH492440

Kęstučio g. 68, 44298 Kaunas
Kaunas
Kestučio g. 68, 44298 Kaunas
Kestučio g. 68

| 6             | Object Type | Land for sale                |
|---------------|-------------|------------------------------|
| ۲             | Purpose     | Residential land             |
|               | Land area   | 8.30 a                       |
| $\mathcal{O}$ | Nuoroda     | ober-<br>haus.lt/en/OH492440 |