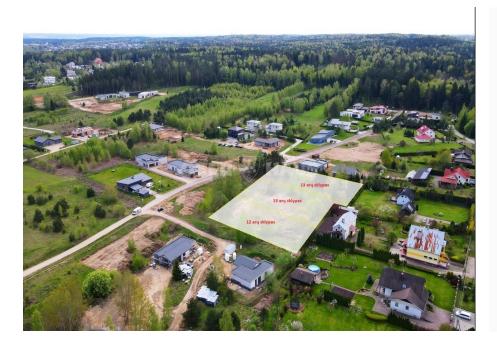

### About this object

Three plots for sale, one plot of twelve acres, the other two of thirteen acres each, in the municipality of Vilnius district, in the village of Riešės, on Vieversių street. The plots are rectangular, without buildings. The way land plots are used, the territories of single-family and two-family buildings. There are private houses around, nearby, a couple of hundred meters away, the forest of Groyės Riešės. 500 meters to the nearest store, 500 meters to the bus stop. GENERAL INFORMATION: Selling price of the plot: 65,000 EUR. Address: Vilnius district. weekly Oatmeal sen. Wrist Area: 0.1334 ha. Purpose of the plot: other: territory of single-family and two-family buildings. . COMMUNICATIONS: Electricity: not available on the plot. COMMUNICATION: 13 km to the center of Vilnius BUILDINGS: Plot without buildings. FEATURES OF THE PLOT FOR SALE: Three plots are for sale next to each other. Good connection with the city center. Nearby is the fore