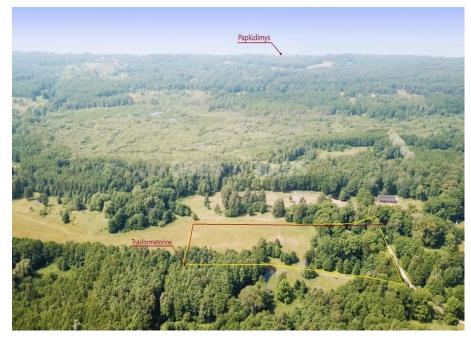

## **About this object**

For sale, a large plot of land, in a natural oasis, Klaipėda district (Šaipiai). PLOT FEATURES: - Total plot area: 2.13 ha. - The plot is for agricultural purposes. - The plot is accessed by a road, from several sides. - Electricity - is available (a transformer has been built). - The foundations of a Prussian village have been preserved on the plot. GENERAL INFORMATION: - The land is located in the Seaside Regional Park. - The settlement can be rebuilt according to the architecture of the region. - There is a stud farm in the neighborhood. - The plot is surrounded by forests, small lakes, the sound of the sea can be heard. - The plot is away from the main streets, so there is no traffic noise, but only a feeling of an exclusive natural oasis. - The plot is attractive, for rural tourism or a subdivided luxury settlement. DISTANCES FROM: - Beach 1 km. - Palanga 7 km. - 23 km from Klaipėda. - Kretinga 17 km. COMMERCIAL PROPOSAL - Construction of