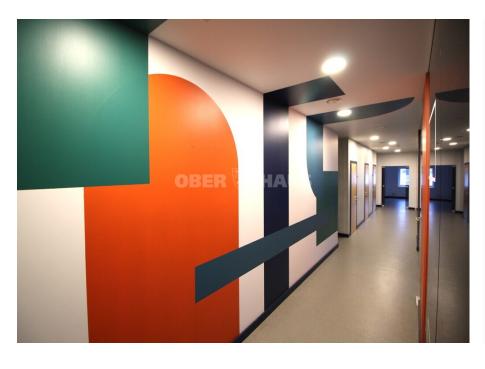

## **About this object**

242 m² office space for rent (entire floor) with individual heating, near Klaipėda city. center, Bijūnu str. The premises consist of 10 separate offices, archive and storage rooms (without windows), 2 sanitary units and 2 storerooms. Without furniture. The premises are heated separately from the whole building, with an air-to-air heat pump. There are balconies on both sides of the rooms that run the length of the building. 2 parking spaces are provided in the closed yard. There are two paid parking lots next to the building. Storage facilities are available if required. Rental price: 1800 EUR + VAT. Deposit: 2 months the amount of the rental price.