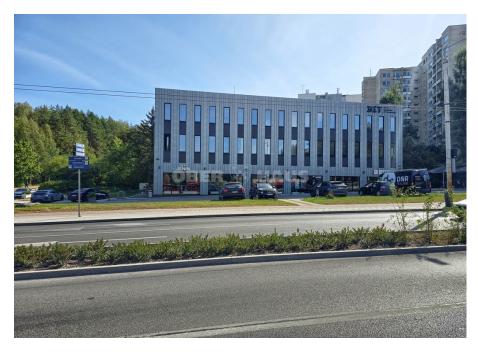

## Vilniaus m. sav., Saulėtekis, Saulėtekio al.

**COMMERCIAL SPACE FOR RENT** 

2 121 €

11 € per m²

## **About this object**

Excellently equipped 192.90 m² administrative premises for rent, built in 2019 on Saulėtekio al., Saulėtekis. The premises are in a very good, strategically convenient location. Convenient access/exit, communication with other parts of Vilnius city. The premises are on the second floor of the building. There are catering establishments on the first floor, a shopping center nearby. Nearby are the Saulėtekio Valley Science and Technology Park, Vilnius Gediminas Technical University. EQUIPMENT: The premises are fully equipped and ready for use, rented with furniture. The premises are equipped with ventilation, security and fire protection systems. low utility and maintenance costs. PARKING and TERRITORY: The rented premises include 5 parking spaces in the nearby lot, free of charge. PRICE: Rental price 11 Eur/m² + VAT, parking spaces included in the price.