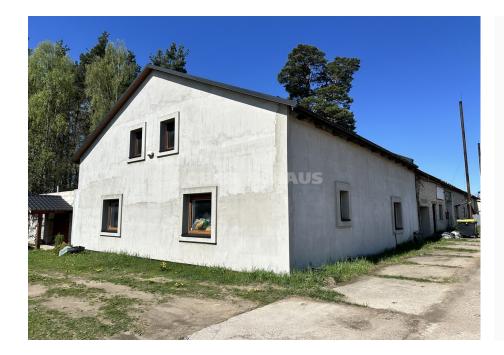

## About this object

WAREHOUSE AND PRODUCTION PREMISES FOR RENT IN PANEVĖŽIS DISTRICT, PALIŪNIŠKIS VILLAGE Are you looking for a strategically attractive location for your business? We offer spacious and functional storage or production premises for rent with the possibility of additionally renting administrative premises. We own a 0.4709 ha commercial plot, which provides additional opportunities for business development or adaptation according to individual needs. BASIC INFORMATION: • Leasable area: from 92 sq. m to 783.76 sq. m. m (the entire building is rented or rooms No. 2 and 4 are rented separately, as indicated on the plan) • Ceiling height: from 4 m to 6 m • Heating: wood-fired 60 kW boiler, rooms are heated by radiators • Electricity: 20 kW electricity input (can be increased if necessary) • Plot area: 0.4709 ha (commercial) • The premises have as many as 4 gates and 4 separate entrances, ensuring convenient access and loading and unloading