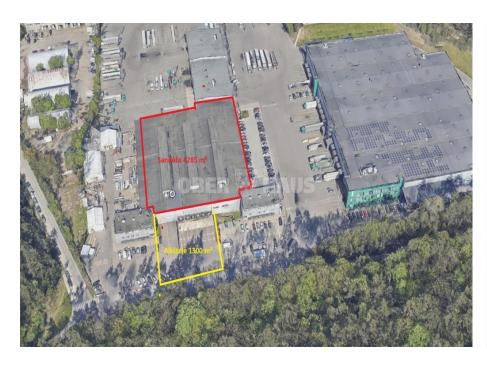

## **About this object**

FOR RENT 4285  $m^2$  storage premises in Sausupio st. The premises are located in a closed and 24/7 guarded area. Excellent access by heavy vehicles. The premises have 6 ramps and 3 ramps flush with the floor, which allow heavy vehicles to enter. Next to the building is a 1300  $m^2$  fenced and guarded lot. It is possible to rent a smaller area. The warehouse has two rooms of 30  $m^2$  and 60  $m^2$  for employees to change or rest. Main characteristics: • Warehouse floor area - 4285  $m^2$ ; • Working height - 6m; • Autonomous gas heating; • 6 ramps; • 3 floor-level gates (4.5 x 4.5 m) for tractor entry; • Fenced area ~1300  $m^2$ ; • Smooth concrete, excellent condition, dust-free floor; • Brick walls; • Start of rental - FREE. Rent price - 19,282.5 Eur + VAT + utility charges (triple net)