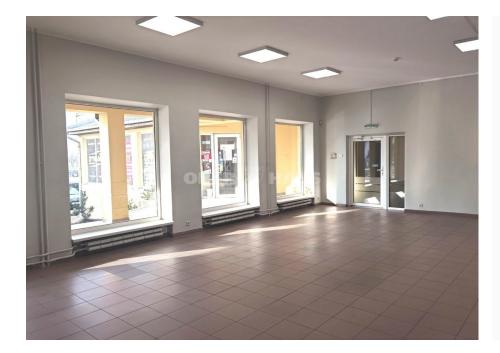

## About this object

PREMISES ON THE GROUND FLOOR OF THE BUILDING. Commercial premises for rent located on Stoties St. in Panevėžys. Neat, furnished premises of 55.49 sq m are located on the ground floor of a commercial building. The staircase windows are large, showcase windows facing Stoties St.. The premises are clearly visible from the street. Convenient access to the building, there is a large parking lot nearby. Many different companies are located in the building. Rental price 390 Eur/month + VAT