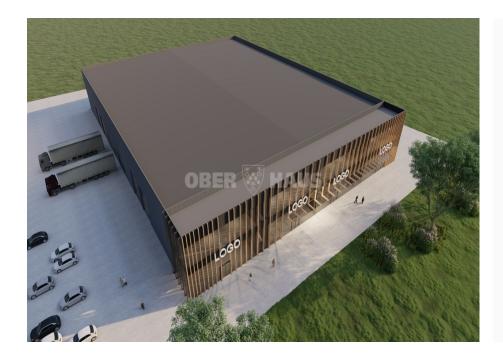

## About this object

NEW PRODUCTION/STORAGE PREMISES IN KLAIPĖDA, NEAR JAKų ŽIEDO, Klaipėda, Tilžės st. an excellent opportunity has arisen to rent A++ class production/storage premises with administrative premises. The total area of the facility is 4,800 sq.m. including offices. LAYOUT You can choose rooms from 530 sq.m. up to 4240 sq.m. Adjacent to the warehouse are administrative rooms on two floors. There is direct access to the warehouse. You can choose office premises from 75 sq.m. to 600 sq.m. There are gates and ramps. PRICE The price is from 5.5 EUR/sq.m. + triple even depending on the selected room area and installation. FEATURES - Excellent communication - A++ energy class - WITHOUT COLUMNS - Height of storage rooms 8 meters - Sprinkler fire protection system - Spacious parking lot - Excellent visibility - Car parking lot - Fiber optic Internet - Charging stations for electric cars - Sufficient power for production activities PRICE - Storage rooms pr