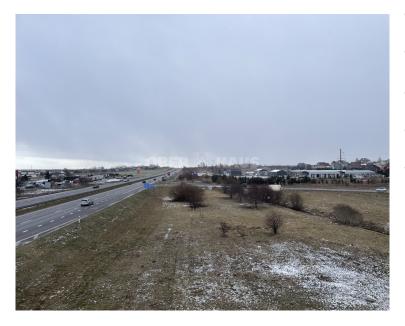

Commercial plot of land for sale in Klaipėda, Tauralaukis microdistrict. The plot has all communications. THERE IS A POSSIBILITY TO BUILD A BUILDING - 1 floor, up to 680 m<sup>2</sup>, but if you wish to build a building with a larger area, you should coordinate it yourself. THERE IS AN AGREEMENT. Data about the plot: - Area: 0.71 ha; - Price: EUR 226,100 + VAT; - Purpose: The territory of commercial objects; The plot is located in a very convenient location - advantages: - near the national highway A13Klaipėda-Liepoja (otherwise known as "Palanga highway");- access to the plot territory is possible by driving from any part of the city and district, as well as - on the way to and from Palanga on the A13 road; - location: in Tauralaukis settlement (in the territory of Klaipėda city), which borders developing settlements such as Slengiai, Klipščiai, Radailiai, Trušeliai, etc., - possible .... Read more: https://www.ober-haus.lt/en/OH415104