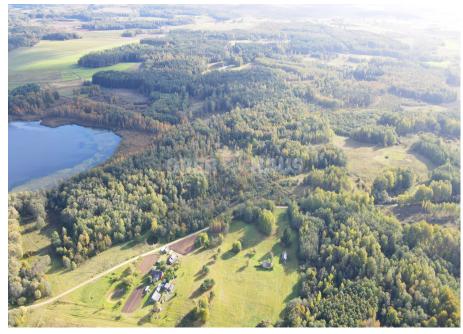

## **About this object**

A 977-acre plot of land is for sale in the village of Minkeliai, near Lake Minkeliai, in the municipality of Vilnius district. The plot consists of four plots, two agricultural and two forestry. Plots are sold only all together, not individually. The plot borders Minkeliai lake, the length of the coast is about 120 meters. There is a good access to the plot on an asphalted road. About 35 kilometers to Vilnius city center. GENERAL INFORMATION • Address: Minkeliau km. Sužioni sen., Vilnius district sav. • Purpose: agricultural and forestry • Plot area: 977 acres • Without buildings • Cadastral measurements performed • PRICE: EUR 250,000 COMMUNICATIONS • Electricity: near the plot. • Water supply - provided local water supply • Sewerage - provided local sewage ADDITIONAL INFORMATION ABOUT THE PLOT • The plot is free of structures • The plot borders Minkeliai lake. COMMUNICATION • Access - asphalt, up to the plot about 1 km n