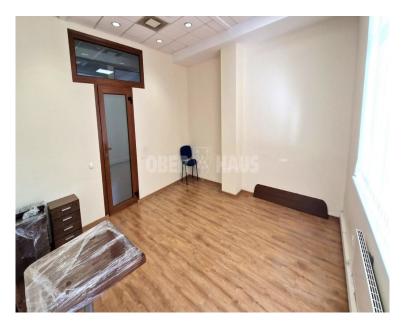

## **Commercial space for rent**

Panevėžio m. sav., Centras, J. Urbšio g.

|                | Commercial space for rent           |
|----------------|-------------------------------------|
| Area           | 36.15 m <sup>2</sup>                |
| Building type  | Office, Services, Other,<br>Medical |
| □ No. of rooms | 1                                   |
| ے Floor        | 2 of                                |
| € Price        | 230 EUR                             |
| Price per m²   | 6 EUR                               |

Commercial premises for rent are located in the central part of the city, in a building that is well visible from J. Urbšis, Vasario 16 streets. There are free and paid parking spaces next to the building, and a charging station for electric cars is planned. Nearby there are various administrative and commercial facilities, such as Panevėžys district municipality, SEB bank, J. Masiulio bookstore, etc. The premises are newly furnished, there is a fire alarm system, electric heating, equipped offices, it can be rented with furniture. A 29.13 sq.m. office with common use rooms (7.02 sq.m.) is for rent. The rental price is 230 EUR/month + GPM....