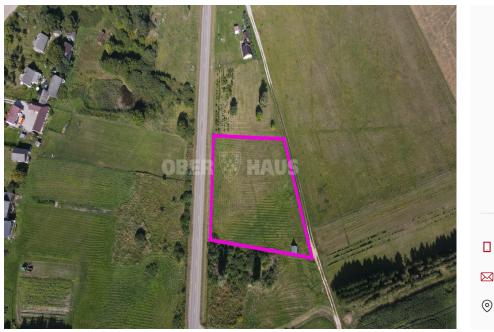

## 65 000 €

LAND FOR SALE

About this object

Read more: www.ober-haus.lt/en/OH485903

COMMERCIAL PLOT FOR SALE PATAMULŠĖILI!!! 40.29a IN \_\_\_\_\_ with a direct exit from Pamiškė st. The plot is best suited for the construction of production, storage and various commercial buildings. The maximum building height is 15m, the maximum number of floors is 3 floors, the maximum building density is 48%, the maximum building intensity/built-up volume indicator is 0.84/6; LOCATION: Pamiški st. 24, Patamulšelios village, Rokų sen., Kaunas district; AREA: 40.29 a.; PURPOSE: Territory of commercial objects; COMMUNICATIONS: electricity near the plot; COMMUNICATION: 3.6 km to Kaunas' southeast bypass, 16.8 km to Via baltica road; OTHER ADVANTAGES: near Kaunas' southeast bypass. Heavy traffic of passing vehicles. ========================== Not enough information? Call and we will tell you in detail. Let's arrange an inspection!