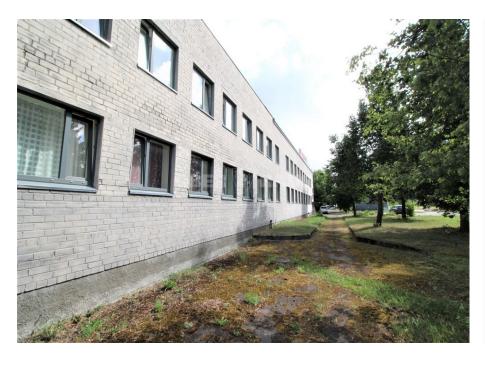

## **About this object**

MOTEL/HOTEL operator wanted! For a fully functional and equipped MOTEL/HOTEL at Pramonės st. 14, Klaipėda district, we are looking for an operator who will carry out the activity. Premises area: - First floor - 371 m²; - Second floor - 373 m²; TOTAL: 744 m². The motel/hotel has: - 26 rooms/rooms with WC and shower; - All furniture (beds, wardrobes, tables, chairs); - Reception/foyer/lobby/registry; - Cafe/dining room with kitchen; - Auxiliary premises, storerooms, laundry; The motel/hotel is located in a strategically convenient place - near the A1 highway (Vilnius - Klaipėda), so it is easily accessible by private transport. There are bus stops when driving both from Vilnius and from Klaipėda. There is a spacious parking lot next to the building. The premises are ready for operation. Room locks - with code locks. Commercial conditions: - Rented area - 744 m²; - Floor - 1 and 2, in a two-story building; - Rent price - 5,208 EUR/month. + V