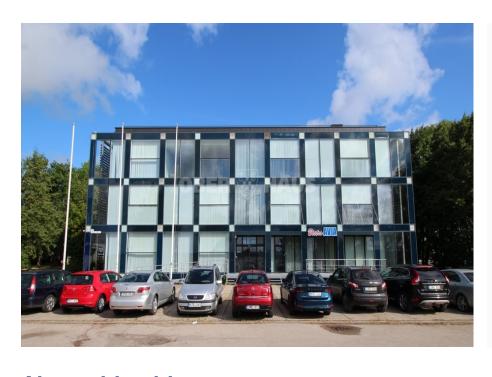

## Klaipėdos r. sav., Dirvupių k., Pramonės g.

**COMMERCIAL SPACE FOR RENT** 

600 - 1 800 €

6 € per m²

## About this object

In the office building at Pramonės st. 14, Klaipėda district, office premises for rent, the area of which is ~100 - 300 m². The business center is located in a strategically convenient place - near the A1 highway (Vilnius - Klaipėda), so it is easily accessible by private transport. There are bus stops when driving both from Vilnius and from Klaipėda. The new building will house offices and a cafeteria, which will provide daily lunch service. There is a spacious parking lot next to the building. The premises will be ready for occupancy, plenty of daylight, ventilation, air conditioning, in the offices and common areas. Commercial conditions: - Leased area - from 100 m² to 300 m²; - Floor - 2 and 3, in a three-story building; - Add-on - the area of common spaces is calculated proportionally according to the rented area; - Office rent - 6.00 EUR/m²/month. + VAT; - Parking space ratio - 1:25; - Direct and indirect taxes - Triple Net structur