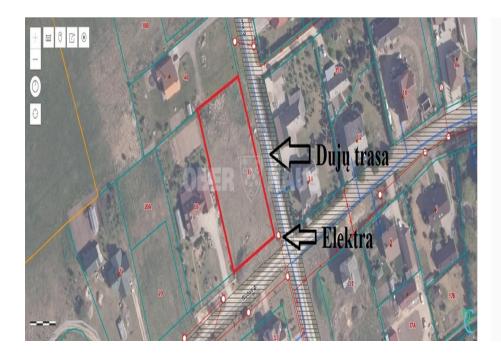

## LAND FOR SALE

House plot for sale, Rūžos st. 16, Aukštelke. The plot is located at the corner of Rūža and Ramunių streets. The area of the plot is 25 a, the construction of residential houses has fallen, cadastral measurements have been carried out, city communications (gas, electricity) run near the plot, asphalted access to the plot, the plot is spacious and regular in shape, it is possible to install an entrance to the plot from Rūža or Ramunių Street, the plot is well located which can be reduced to 2 or 3 smaller plots, entrances can be made to all plots from Ramuniis and Rūža streets, neighbors living nearby, a great and quiet place to build your own house. Good communication, paved access, near children's educational institution, shopping center. For more information, tel. 860090529