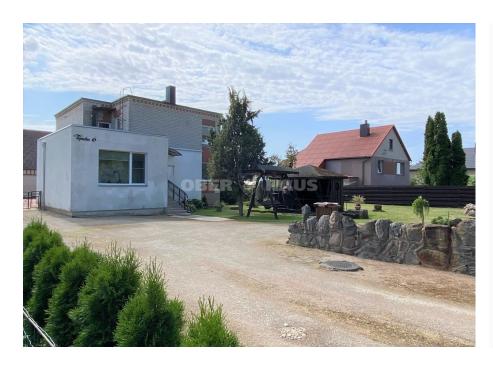

## Šiaulių r. sav., Kairių mstl., Topolių g.

**HOUSE FOR SALE** 

129 000 €

812 € per m<sup>2</sup>

## **About this object**

FOR SALE: A FURNISHED BRICK RESIDENTIAL HOUSE IN KAIRIUS, WITH AN OUTBUILDING AND A 21.10 A PLOT OF LAND !!!! 2 FAMILIES CAN LIVE IN IT, SEPARATE ENTRANCE !!!

Read more: www.ober-haus.lt/en/OH484602

| <u>~</u>    | Object Type     | House for sale               |
|-------------|-----------------|------------------------------|
|             | Area            | 158.92 m²                    |
|             | Land area       | 21.10 a                      |
| <u> </u>    | No. of rooms    | 5                            |
| ک           | Floor           | 2                            |
| $\boxminus$ | Year built      | 1980                         |
| ₩           | Central heating | Own                          |
| 0           | Nuoroda         | ober-<br>haus.lt/en/OH484602 |