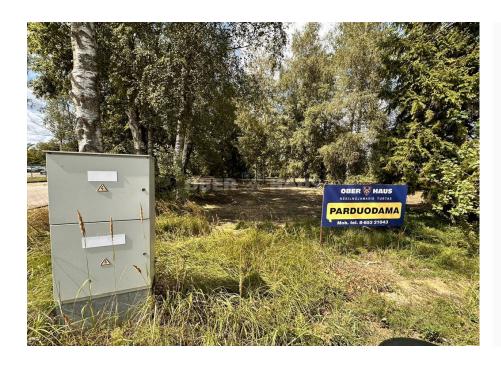

## Panevėžio r. sav., Senamiesčio k.

118 050 €

LAND FOR SALE

## **About this object**

Agricultural land plot for sale (possible conversion to commercial use), located in Senamiesčio village, Panevėžys district, near the city border. The plot area is 78.70 ares. The plot is in an attractive location, near a busy road. Nearby are commercial. production premises, Toyota car sales center, shopping center "IKI", gas station, etc. All city communications are nearby. PRICE - 1,500 Eur/ares.