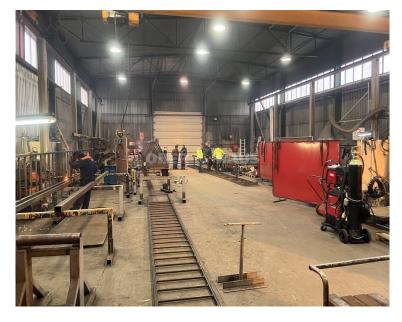

MANUFACTURING PREMISES WITH A BRIDGE CRANE (LIFT) WITH A CAPACITY OF 3 TONS!!! Production/storage premises for rent with a secured courtyard. The premises are heated. Area - 1,500 m<sup>2</sup> with administrative and household premises. There are changing rooms, dressing rooms with lockers. The premises are vacated, cleaned, ready for use. Possibility to rent an outdoor pitch. The space will be assigned according to the expressed need. There are parking spaces for visitors. The height of the production/storage premises is 7.2 m. Gate dimensions - 5 x 4 m. Access to the building through the security post of AB Klaipėdos mediena. COMMUNICATIONS: -Electrical input; - Household premises; - Water supply; - Sewage; - Heating - central, AB "Klaipėdos mediena" boiler room. Lease term - from 1 year. There are car scales. Weighing service - EUR 10.00 + VAT/pc. Rental price of premises 1,500 m<sup>2</sup>: E... Read more: https://www.ober-haus.lt/en/OH483500