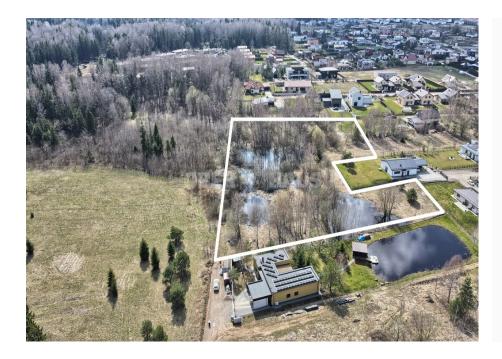

## 198 000 €

LAND FOR SALE

Saltoniškių str. 2, 08126 Vilnius

PLOT OF LAND FOR SALE SUITABLE FOR DEVELOPMENT - a detailed plan has been prepared and registered, the plots are separated. A total of 7 plots of 15 acres each are suitable for the construction of residential houses, the 8th plot is a green area. There is an access road, individual houses in the neighborhood. Slypas is located in the village of Bendoriu, ~600m to the Old Ukmerge road.

LOCATION AND ENVIRONMENT • Bendorii village; • Newly built residential houses in the neighborhood; • The surrounding plots are developing rapidly; • A pond can be formed in the green zone.