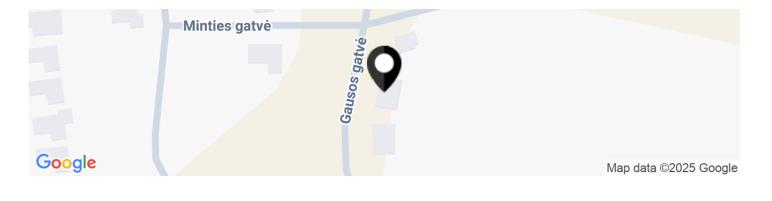

## 198 000 €

LAND FOR SALE

Saltoniškių str. 2, 08126 Vilnius

PLOT OF LAND FOR SALE SUITABLE FOR DEVELOPMENT - a detailed plan has been prepared and registered, the plots are separated. A total of 7 plots of 15 acres each are suitable for the construction of residential houses, the 8th plot is a green area. There is an access road, individual houses in the neighborhood. Slypas is located in the village of Bendoriu, ~600m to the Old Ukmerge road.

LOCATION AND ENVIRONMENT • Bendorii village; • Newly built residential houses in the neighborhood; • The surrounding plots are developing rapidly; • A pond can be formed in the green zone.