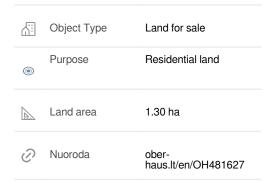

## 198 000 €

LAND FOR SALE

Saltoniškių str. 2, 08126 Vilnius

PLOT OF LAND FOR SALE SUITABLE FOR DEVELOPMENT - a detailed plan has been prepared and registered, the plots are separated. A total of 7 plots of 15 acres each are suitable for the construction of residential houses, the 8th plot is a green area. There is an access road, individual houses in the neighborhood. Slypas is located in the village of Bendoriu, ~600m to the Old Ukmerge road.

## Read more: www.ober-haus.lt/en/OH481627